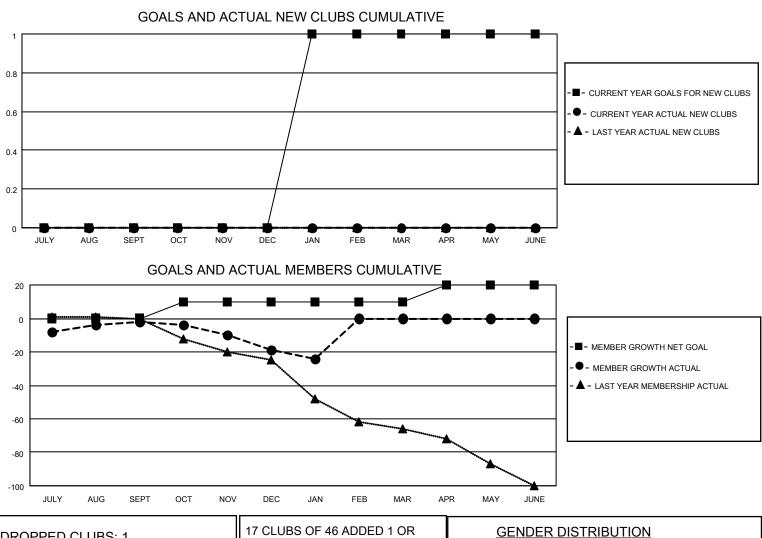

## LOCATION IOWA

**District 9 SE** 

Results as of: 1/31/2022

| Clubs                 |               |           |               | Members               |                          |                         |                                                    |
|-----------------------|---------------|-----------|---------------|-----------------------|--------------------------|-------------------------|----------------------------------------------------|
| RESULTS FOR 2021-2022 |               |           |               | RESULTS FOR 2021-2022 |                          |                         |                                                    |
| QUARTER               | NEW CLUB GOAL | NEW CLUBS | DROPPED CLUBS | QUARTER ME            | EMBER GROWTH NET<br>GOAL | MEMBER GROWTH<br>ACTUAL | DROPPED<br>MEMBERS ACTUAL<br>(including transfers) |
| JULY/AUG/SEPT         | 0             | 0         | 0             | JULY/AUG/SEPT         | 0                        | 22                      | 20                                                 |
| OCT/NOV/DEC           | 0             | 0         | 1             | OCT/NOV/DEC           | 10                       | 12                      | 29                                                 |
| JAN/FEB/MAR           | 1             | 0         | 0             | JAN/FEB/MAR           | 0                        | 4                       | 9                                                  |
| APR/MAY/JUNE          | 0             | 0         | 0             | APR/MAY/JUNE          | 10                       | 0                       | 0                                                  |